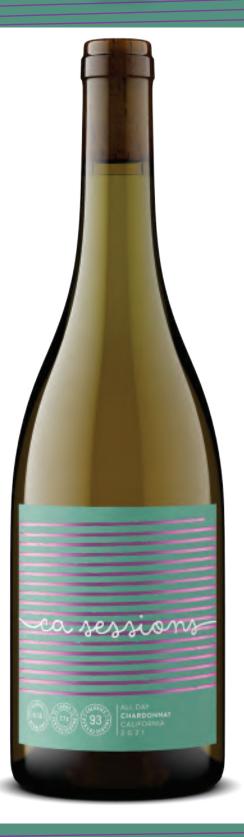

## 2021 ALL DAY CHARDONNAY CALIFORNIA

## ca sessions

The 2021 growing season will be remembered for extremely low rainfall and for low yields off the vine. The low yields led to berry flavors that are pronounced and intense. The lack of rainfall resulted in harvest starting earlier than in the past. Harvest kicked off on August 6th, a week earlier than the 2020 season and twenty days before 2019. The remainder of the harvest season was relatively smooth and uneventful. We received our last fruit on October 20th, just in time to miss the massive storm that dropped over 9 inches of rain on parts of California.

## Wine Description

Aromas & Flavors: Brims with notes of baked apple, white peach and nectarine with hints of vanilla.

Aging: 2-3 months sur lie

TA/PH: 0.3 (g/100mL)/3.41

Alcohol: 10.5%

Production: 1,500 Cases